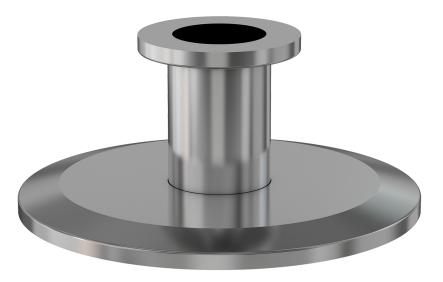

# **ISO-KF reducer nipple** NW-40 to NW-16 reducer nipple

Part number: 2NR-NW-40-16

### **ISO-KF reducer nipple** NW-40 to NW-16 reducer nipple

- ISO-KF flanges are manufactured in accordance with DIN 28403 and ISO 2861
- Most common standard lengths and sizes listed
- Many others available, including a range of 316L material and preps for metric tubing
- Contact us at 800-824-4166 if you can't find exactly what you need

#### 2NR-NW-40-16

| Parameters        | Specifications                                                                             |
|-------------------|--------------------------------------------------------------------------------------------|
| Flange 1          | DN 40 ISO-KF                                                                               |
| Туре              | Straight Reducer                                                                           |
| Flange 2          | DN 16 ISO-KF                                                                               |
| Material          | 304 stainless                                                                              |
| Tube OD           | 3/4"                                                                                       |
| Length            | 1.30″                                                                                      |
| Vacuum Range      | FKM: 1 · 10 <sup>-8</sup> mbar to 1 bar<br>Metal seal: 1 · 10 <sup>-10</sup> mbar to 1 bar |
| Temperature Range | FKM: -20 °C to 180 °C<br>Metal seal: -270 °C to 150 °C                                     |
| Weight            | 0.33 lbs                                                                                   |