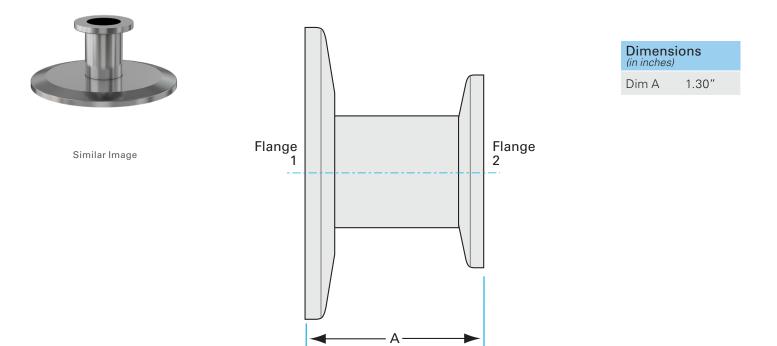

#### 2NR-NW-40-16

| Parameters        | Specifications                                                                             |
|-------------------|--------------------------------------------------------------------------------------------|
| Flange 1          | DN 40 ISO-KF                                                                               |
| Туре              | Straight Reducer                                                                           |
| Flange 2          | DN 16 ISO-KF                                                                               |
| Material          | 304 stainless                                                                              |
| Tube OD           | 3/4"                                                                                       |
| Length            | 1.30″                                                                                      |
| Vacuum Range      | FKM: 1 · 10 <sup>-8</sup> mbar to 1 bar<br>Metal seal: 1 · 10 <sup>-10</sup> mbar to 1 bar |
| Temperature Range | FKM: -20 °C to 180 °C<br>Metal seal: -270 °C to 150 °C                                     |
| Weight            | 0.33 lbs                                                                                   |